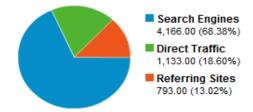

## All traffic sources sent a total of 6,092 visits

**18.60%** Direct Traffic

13.02% Referring Sites

68.38% Search Engines

6,089 visits came from 121 countries/territories

Detail Level: City | Country/Territory | Sub Continent Region | Continent Dimension: None 💝