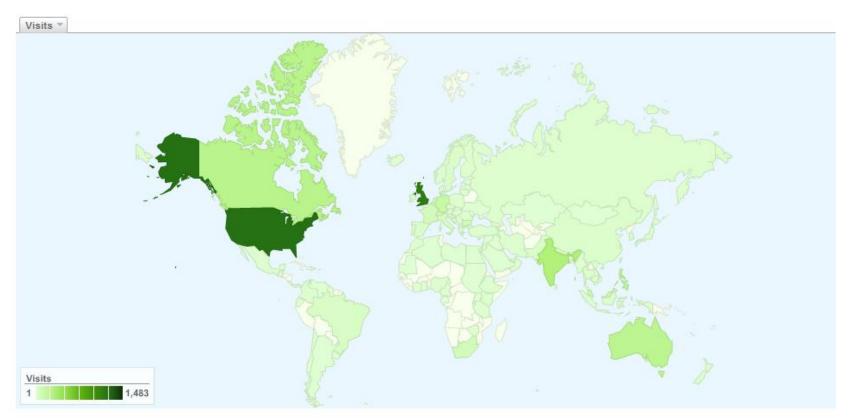

#### **ECODESK PROFILE**

|            | Detail Level: Country/Territory 💝 | Visits ▼ ↓ | Visits | Country/Territory contribution to total:    Visits   ▼ |
|------------|-----------------------------------|------------|--------|--------------------------------------------------------|
| 1.         | ■ United States                   | 1,483      | 24.36% |                                                        |
| 2.         | ■ United Kingdom                  | 1,354      | 22.24% | 24.00%                                                 |
| 3.         | ■ India                           | 391        | 6.42%  | 5.11%                                                  |
| 4.         | Canada                            | 311        | 5.11%  |                                                        |
| <b>5</b> . | ■ Australia                       | 282        | 4.63%  | 6.42%                                                  |
| 6.         | ■ Philippines                     | 276        | 4.53%  |                                                        |
| 7.         | Germany                           | 184        | 3.02%  | 24.36%                                                 |
| 8.         | Malaysia                          | 137        | 2.25%  | ZZIZT70                                                |
| 9.         | South Africa                      | 105        | 1.72%  |                                                        |
| 10.        | Bulgaria                          | 105        | 1.72%  |                                                        |

## All traffic sources sent a total of 6,092 visits

**18.60%** Direct Traffic

13.02% Referring Sites

68.38% Search Engines

6,089 visits came from 121 countries/territories

Detail Level: City | Country/Territory | Sub Continent Region | Continent Dimension: None 💝