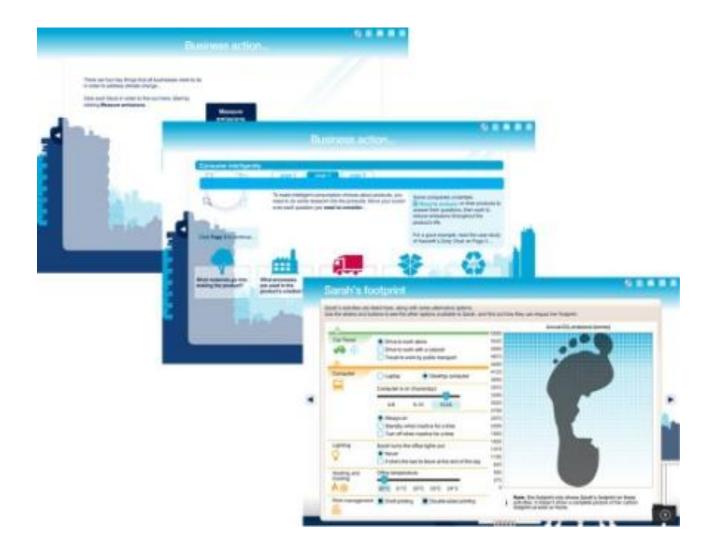

### **ECODESK: CONTINUITY.**





























Organisation.





Training.



























#### **CEO RESPONSES AND CHALLENGES**

93% of CEOs see sustainability as important to their company's future success

Accenture Global CEO Sustainability Survey 2010

"By 2030, energy efficiency and behaviour change will offset more CO2 than all the new wind, solar and alternative energy generation methods combined"

World Energy Outlook 2009, IEA/OECD



#### **MOVING FROM STRATEGY TO EXECUTION**

- Leading organisations have their strategy in place
- Aligning management and staff is the major challenge
- Generating new knowledge, skills and mindsets for sustainable growth
- Actively shaping consumer and customer awareness
- Embedding new concepts of value and KPI metrics



#### THE MEGATREND.

"Megatrends force fundamental and persistent shifts in how companies compete.