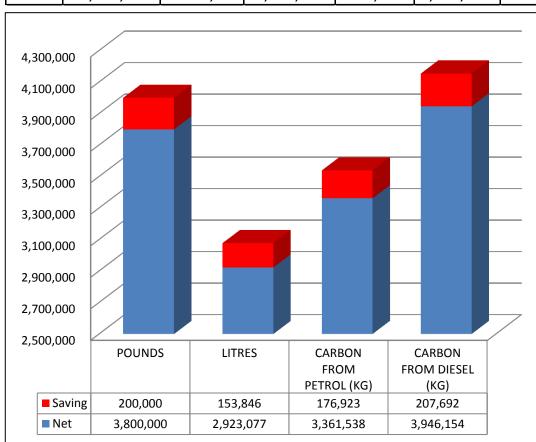

## 2006

|     | Spend/yr   | Diff. (£) | Litres    | Diff. (L) | Carbon 1 Diesel (kg) | Diff.   | Carbon 2<br>Petrol<br>(kg) | Diff.   | Overall carbon (kg) | Overall carbon diff. (Kg) |
|-----|------------|-----------|-----------|-----------|----------------------|---------|----------------------------|---------|---------------------|---------------------------|
| 0%  | £4,000,000 |           | 3,076,923 |           | 3,738,462            |         | 3,892,308                  |         | 7,630,769           |                           |
| 5%  | £3,800,000 | £200,000  | 2,923,077 | 153,846   | 3,551,538            | 186,923 | 3,697,692                  | 194,615 | 7,249,231           | 381,538                   |
| 10% | £3,600,000 | £400,000  | 2,769,231 | 307,692   | 3,364,615            | 373,846 | 3,503,077                  | 389,231 | 6,867,692           | 763,077                   |
| 15% | £3,400,000 | £600,000  | 2,615,385 | 461,538   | 3,177,692            | 560,769 | 3,308,462                  | 583,846 | 6,486,154           | 1,144,615                 |