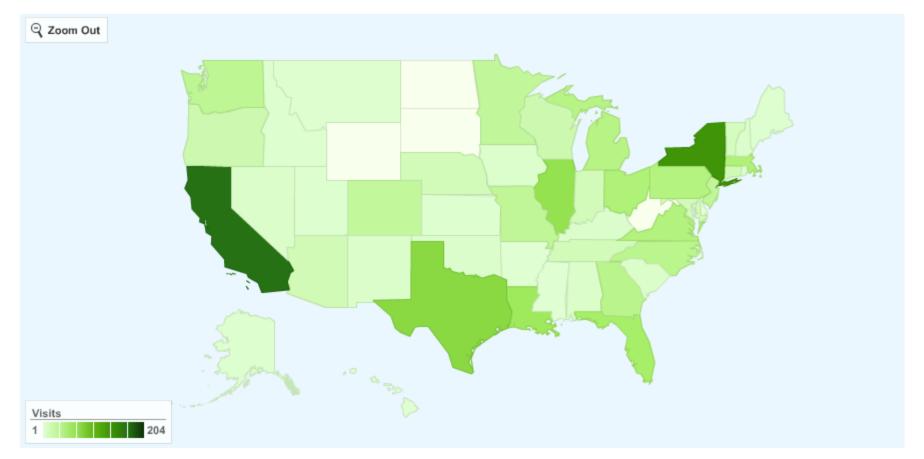

| 7.         | Germany                           | 184        | 3.02%  | 24.36%                                                 |
| 8.         | Malaysia                          | 137        | 2.25%  | ZZIZT70                                                |
| 9.         | South Africa                      | 105        | 1.72%  |                                                        |
| 10.        | Bulgaria                          | 105        | 1.72%  |                                                        |

## All traffic sources sent a total of 6,092 visits

**18.60%** Direct Traffic

13.02% Referring Sites

68.38% Search Engines







6,089 visits came from 121 countries/territories

Detail Level: City | Country/Territory | Sub Continent Region | Continent Dimension: None 💝





This country/territory sent 1,483 visits via 48 regions



### **DEVELOPMENT TRACK**

| ECO-PRODUCT  | SCOPE | SME (TBC) | BUS CASE | SCRIPT | AVAILABLE | WEBSITE | SALES | LANG                                  |
|--------------|-------|-----------|----------|--------|-----------|---------|-------|---------------------------------------|
| PROFILE      | ٧     | ٧         | ٧        | ٧      | ٧         | ٧       | ٧     | UK, AU                                |
| BUSINESS     |       |           |          |        |           |         |       |                                       |
| DESK 2.0     | ٧     | TELSTRA   | ٧        | ٧      |           | ٧       | ٧     | UK, AU                                |
| DRIVE TRUCK  | ٧     | LINFOX    | ٧        | ٧      | ٧         | ٧