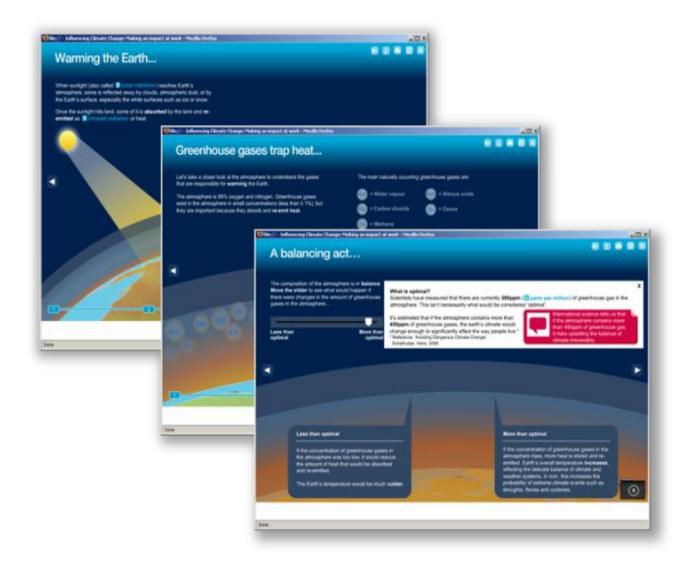

### **ECODESK: CONTINUITY.**





























Organisation.





Training.



























#### **CEO RESPONSES AND CHALLENGES**

93% of CEOs see sustainability as important to their company's future success

Accenture Global CEO Sustainability Survey 2010

"By 2030, energy efficiency and behaviour change will offset more CO2 than all the new wind, solar and alternative energy generation methods combined"

World Energy Outlook 2009, IEA/OECD



#### **MOVING FROM STRATEGY TO EXECUTION**

- Leading organisations have their strategy in place
- Aligning management and staff is the major challenge
- Generating new knowledge, skills and mindsets for sustainable growth
- Actively shaping consumer and customer awareness
- Embedding new concepts of value and KPI metrics



#### THE MEGATREND.

"Megatrends force fundamental and persistent shifts in how companies compete. They