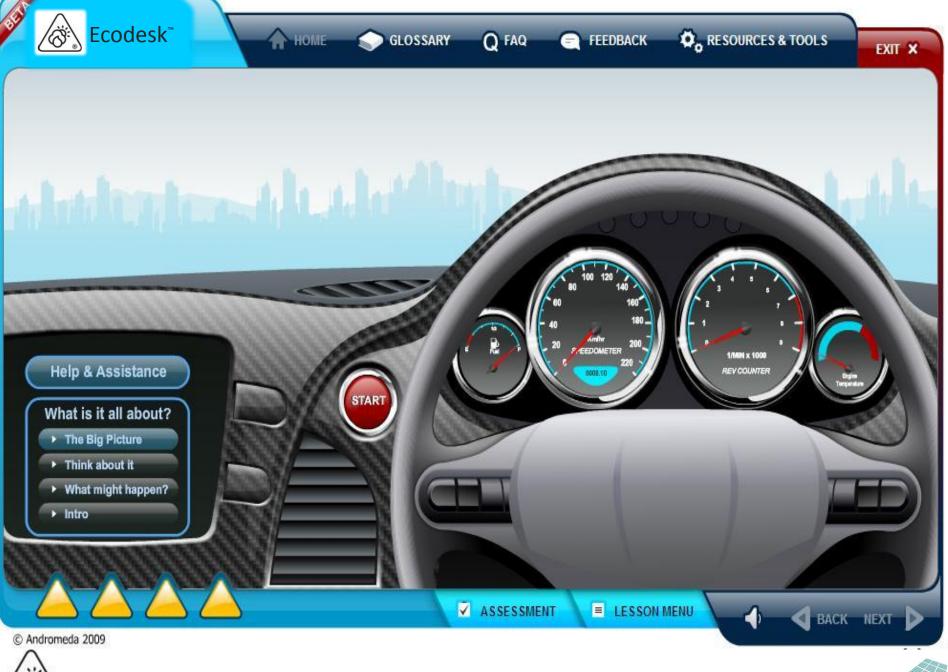

### **ECODESK: CONTINUITY.**





























Organisation.





Training.



























#### **CEO RESPONSES AND CHALLENGES**

93% of CEOs see sustainability as important to their company's future success

Accenture Global CEO Sustainability Survey 2010

"By 2030, energy efficiency and behaviour change will offset more CO2 than all the new wind, solar and alternative energy generation methods combined"

World Energy Outlook 2009, IEA/OECD



#### **MOVING FROM STRATEGY TO EXECUTION**

- Leading organisations have their strategy in place
- Aligning management and staff is the major challenge
- Generating new knowledge, skills and mindsets for sustainable growth
- Actively shaping consumer and customer awareness
- Embedding new concepts of value and KPI metrics



#### THE MEGATREND.

"Megatrends force fundamental and persistent shifts in how companies com