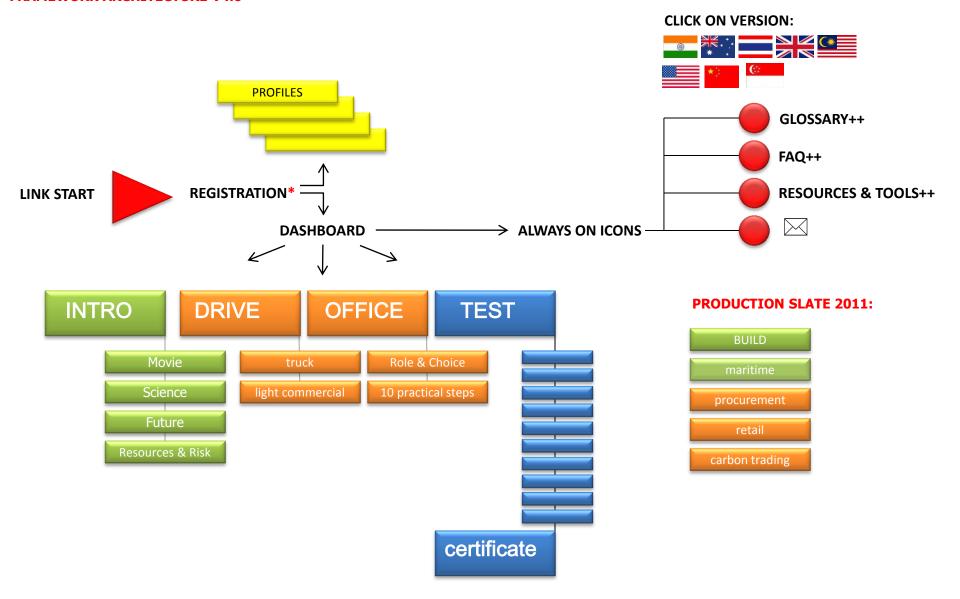

### **ECODESK: CONTINUITY.**





























Organisation.





Training.



























#### **CEO RESPONSES AND CHALLENGES**

93% of CEOs see sustainability as important to their company's future success

Accenture Global CEO Sustainability Survey 2010

"By 2030, energy efficiency and behaviour change will offset more CO2 than all the new wind, solar and alternative energy generation methods combined"

World Energy Outlook 2009, IEA/OECD



#### **MOVING FROM STRATEGY TO EXECUTION**

- Leading organisations have their strategy in place
- Aligning management and staff is the major challenge
- Generating new knowledge, skills and mindsets for sustainable growth
- Actively shaping consumer and customer awareness
- Embedding new concepts of value and KPI metrics



#### THE MEGATREND.

"Megatrends force fundamental and persistent shifts in how companies compete. They emerge