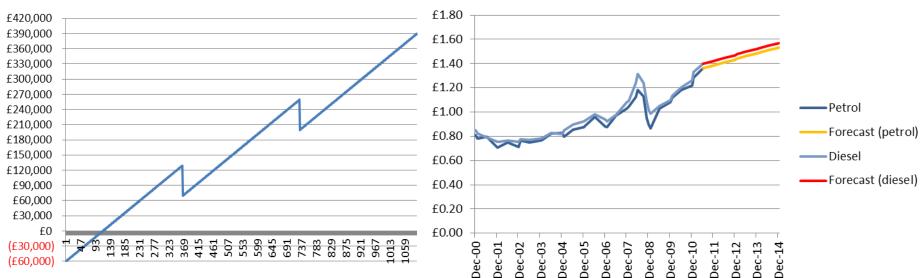

# **Graph to show return on investment**

## **Graph to show petrol prices** since 2000 and 3 year forecast over a 3 year period

## **Assumptions:**

- Initial investment of £xxxx
- Return on investment after xxx days
- Cumulative return on investment of £xxxx at a 5% level

© 2010 Andromeda | Terms & Conditions | Privacy Statement