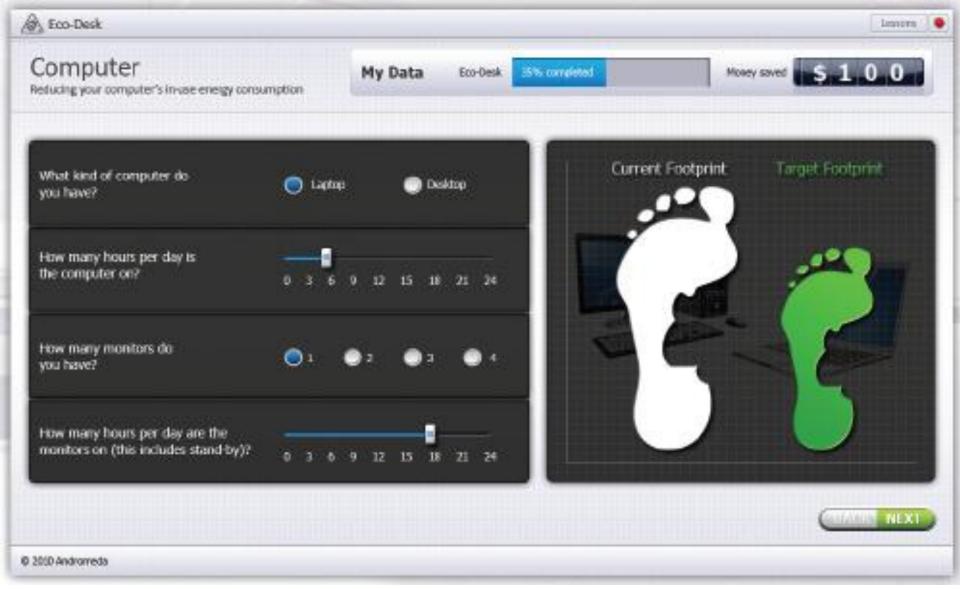

### **ECODESK: CONTINUITY.**





























Organisation.





Training.



























#### **CEO RESPONSES AND CHALLENGES**

93% of CEOs see sustainability as important to their company's future success

Accenture Global CEO Sustainability Survey 2010

"By 2030, energy efficiency and behaviour change will offset more CO2 than all the new wind, solar and alternative energy generation methods combined"

World Energy Outlook 2009, IEA/OECD



#### **MOVING FROM STRATEGY TO EXECUTION**

- Leading organisations have their strategy in place
- Aligning management and staff is the major challenge
- Generating new knowledge, skills and mindsets for sustainable growth
- Actively shaping consumer and customer awareness
- Embedding new concepts of value and KPI metrics



#### THE MEGATREND.

"Megatrends force fundamental and persistent shifts in how companies compete. They eme